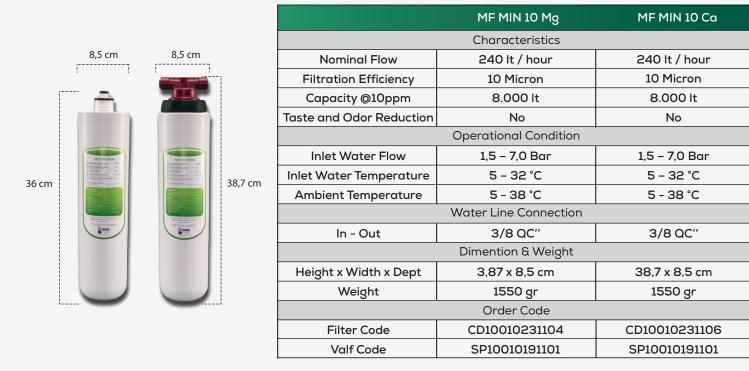

nd coffee, while the problems caused by wear in your equipment are greatly reduced.

It can be used easily with its compact structure for tea, coffee, drinking purposes and to eliminate water overflow problems in equipment.



#### **FEATURES**

- Capsule design filter housing
- Quick and sanitery filter change
- Check valve system to prevent reverse water flow
- Ability to use different filtration models with a single valve
- · Horizontal or vertical workability
- NSF compliant, food grade ingredients
- Easy installation and removal with NSF certified QC fastening systems

#### **OPTIONS**

• Additional filtration requirement requested by the manifold system can be easily used in a single body.

• High flow requirements can be met with the manifold system.











# TECHNICAL DETAILS



## WARNINGS & RECOMMENDATIONS

Use a pressure regulating system at the filter inlet where the pressure is above 5 bar.

Avoid using in waters that are not microbiologically safe and do not have sufficient disinfection protection. (except city mains sources)

Install indoors, away from heat or cold air sources.

Install in places that are easy to reach. Install at least 6 cm from above the floor.

Be sure to put a water shut-off valve before the filter.

The filter can be used for a maximum of 12 months after installation. If the change is not made on time, there may be a problem with the filtering quality. At the same time, leakage and water overflow problems may occur.